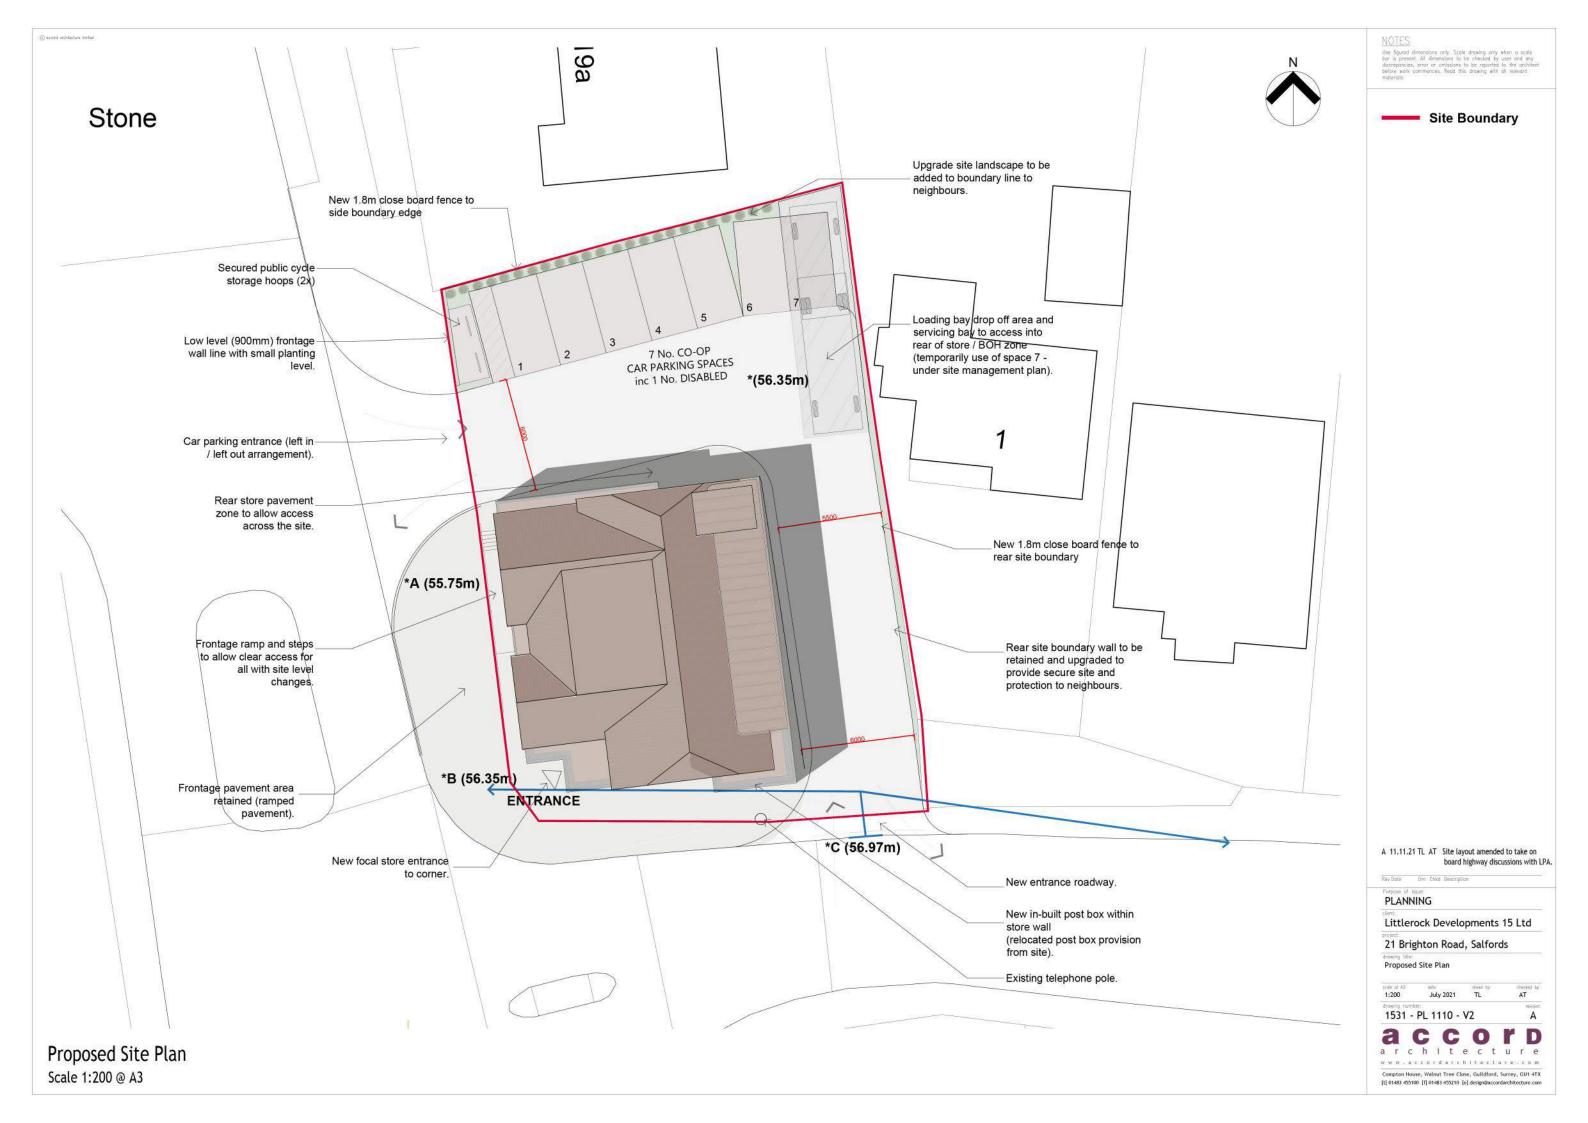

## 21/02438/F - Salfords Village Store, 21 Brighton Road, Salfords

Crown Copyright Reserved. Reigate and Banstead Borough Council. Scale 1:1,250 Licence No - 100019405-2018

Proposed Streetscenes Scale 1:250 @ A3

0 1 2 3 4 5m

| Stone<br>81 01 21<br>12 10 18                                                                                                                                             |                                   |        | A 5 6 7<br>ANO. CO-OP<br>ARKING SPACES<br>NO. DISABLED *(56.35m |                     |                           |                        |
|---------------------------------------------------------------------------------------------------------------------------------------------------------------------------|-----------------------------------|--------|-----------------------------------------------------------------|---------------------|---------------------------|------------------------|
| © Crown copyright, all rights reserved. 2022. Licence number 0100031673.                                                                                                  | client<br>LITTLEROCK DEVELOPMENTS | title  |                                                                 | scale<br>1:200 @ A3 | drawn by cr<br>JME        | hecked by<br>JG        |
| mayer brown                                                                                                                                                               | project                           | SITE I | AYOUT                                                           | date<br>APRIL 2022  | cad file<br>MBSK211117 P4 | suitability rev.<br>P5 |
| Mayer Brown Limited<br>Lion House Oriental Road Woking Surrey GU22 8AR<br>Telephone 01483 750 508 Fax 01483 750 437<br>wokingoffice@mayerbrown.co.uk www.mayerbrown.co.uk | BRIGHTON ROAD, SALFORDS           |        |                                                                 | drawing number      | MBSK211117-0              | 1                      |