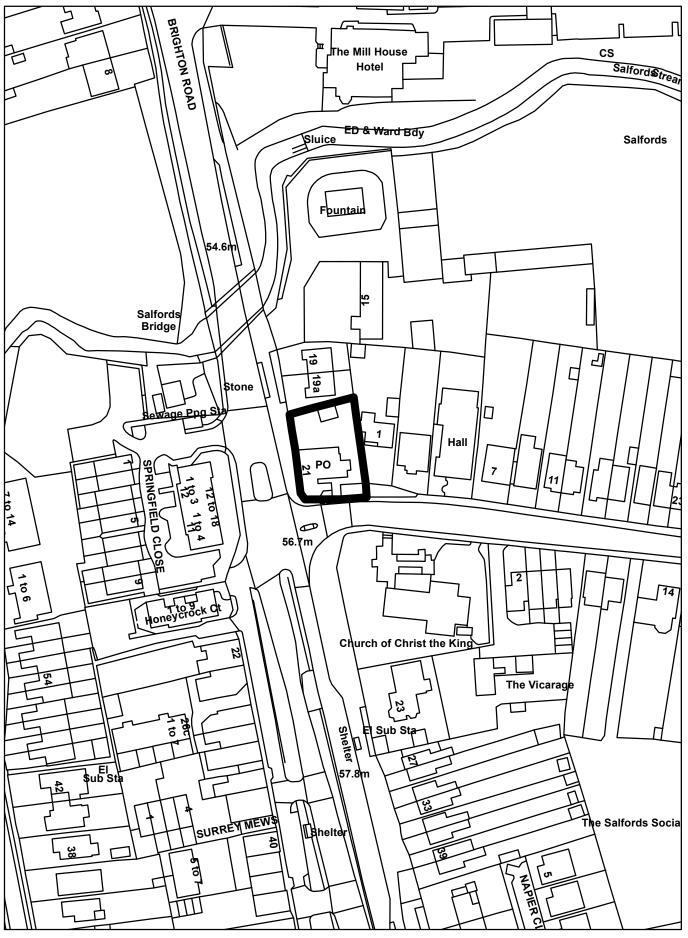

## 21/02438/F - Salfords Village Store, 21 Brighton Road, Salfords

Crown Copyright Reserved. Reigate and Banstead Borough Council. Scale 1:1,250 Licence No - 100019405-2018

Proposed Streetscenes Scale 1:250 @ A3