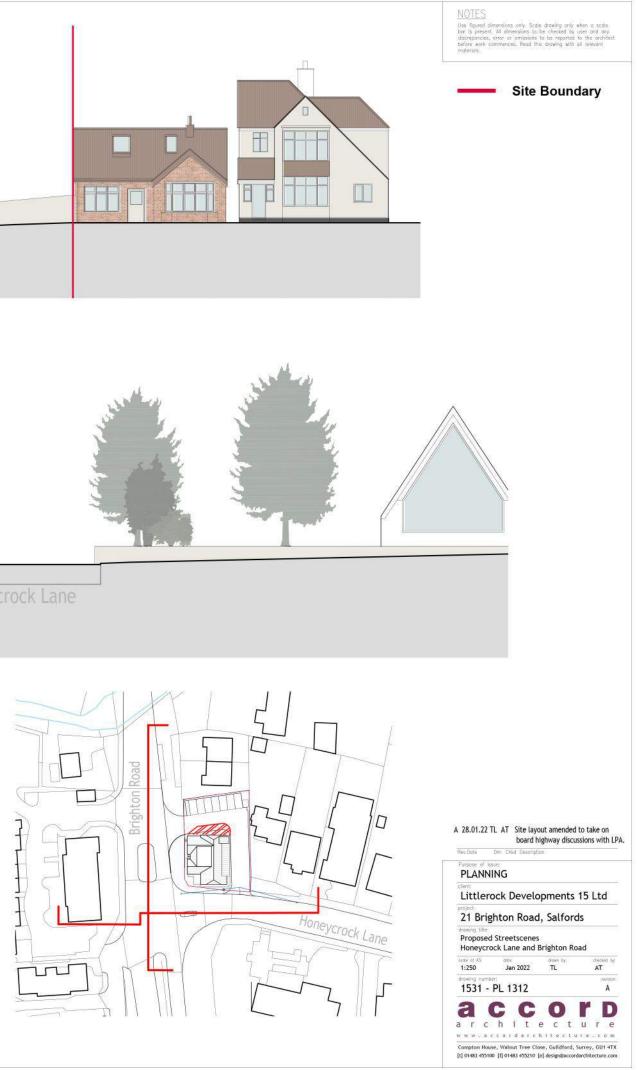

## 21/02438/F - Salfords Village Store, 21 Brighton Road, Salfords

Crown Copyright Reserved. Reigate and Banstead Borough Council. Scale 1:1,250 Licence No - 100019405-2018

Proposed Streetscenes Scale 1:250 @ A3