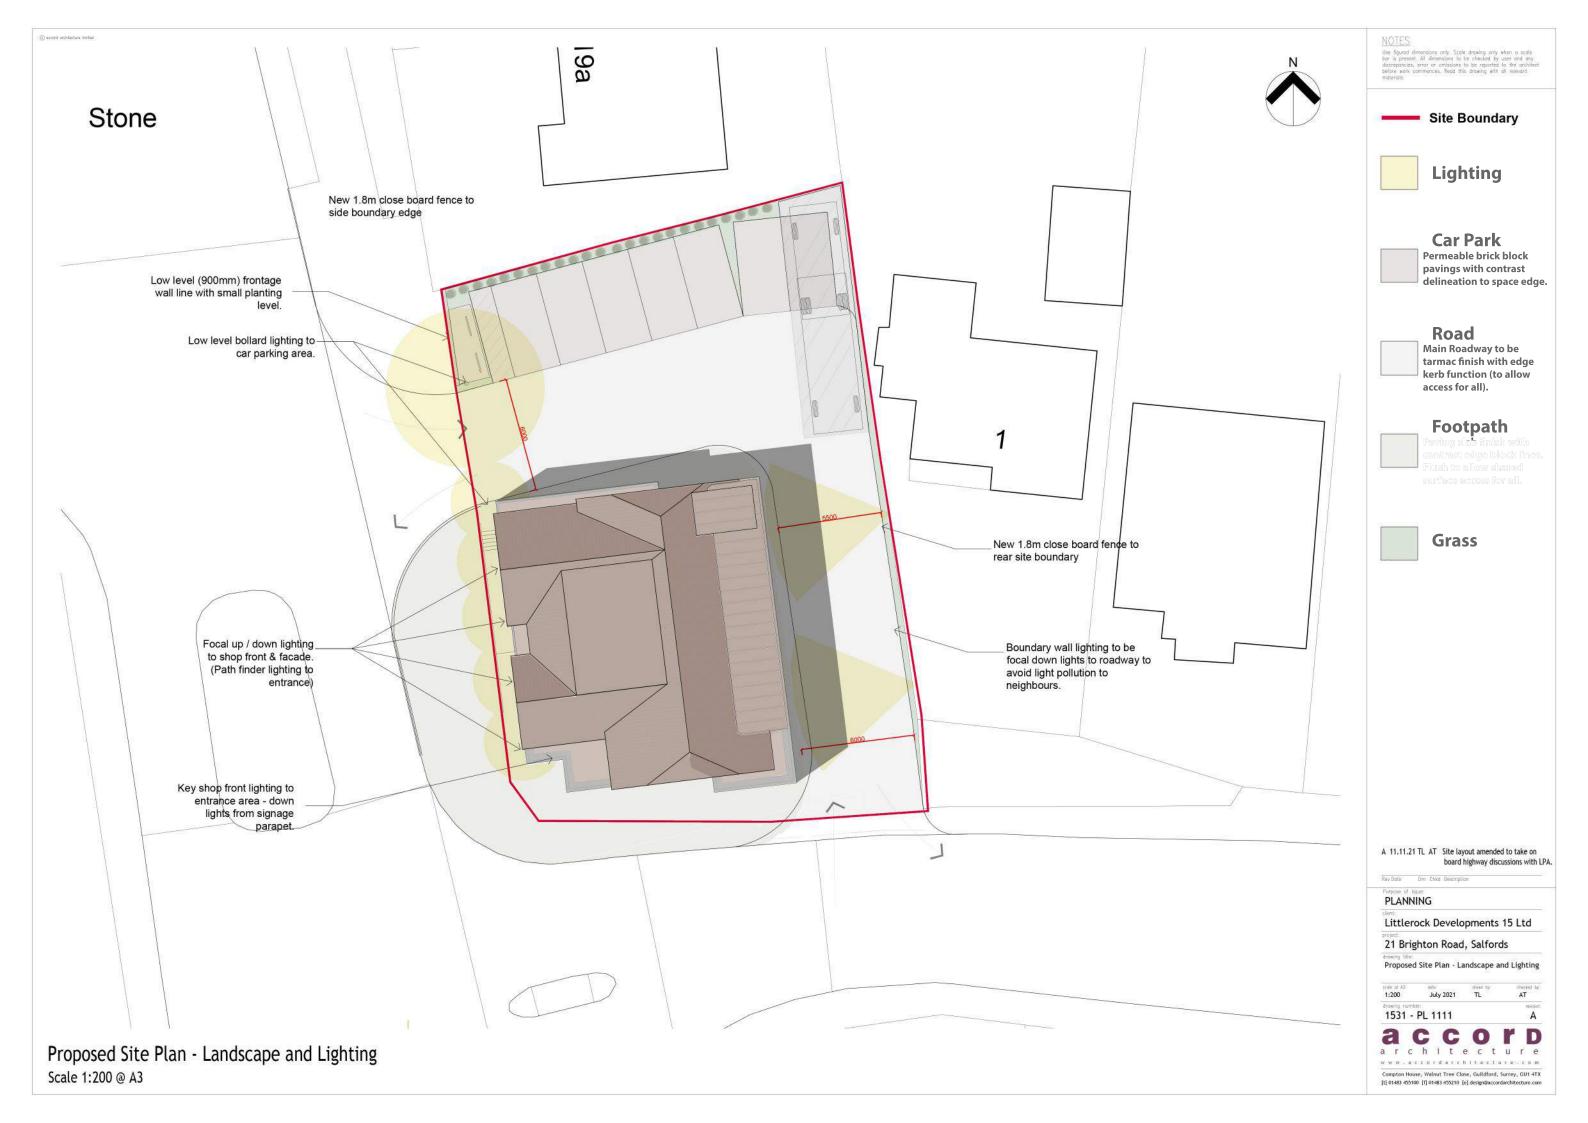

## 21/02438/F - Salfords Village Store, 21 Brighton Road, Salfords

Crown Copyright Reserved. Reigate and Banstead Borough Council. Scale 1:1,250 Licence No - 100019405-2018

Proposed Streetscenes Scale 1:250 @ A3