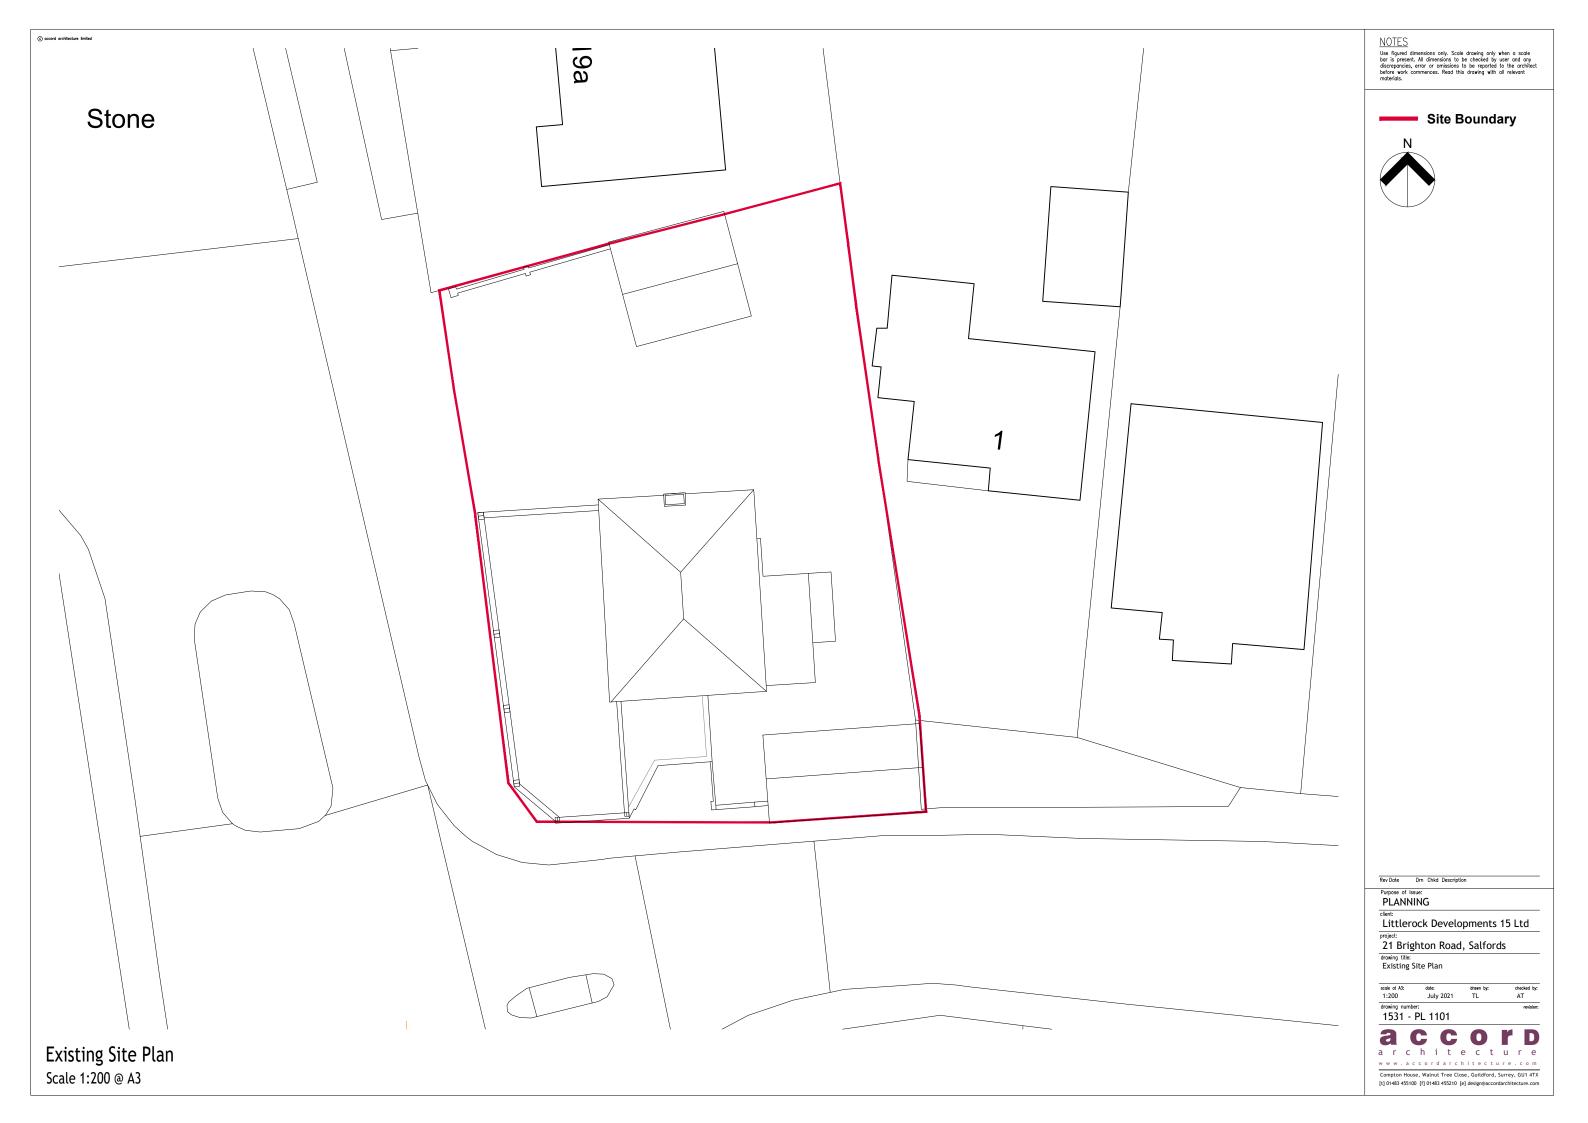

## 21/02438/F - Salfords Village Store, 21 Brighton Road, Salfords

Crown Copyright Reserved. Reigate and Banstead Borough Council. Scale 1:1,250 Licence No - 100019405-2018

Proposed Streetscenes Scale 1:250 @ A3